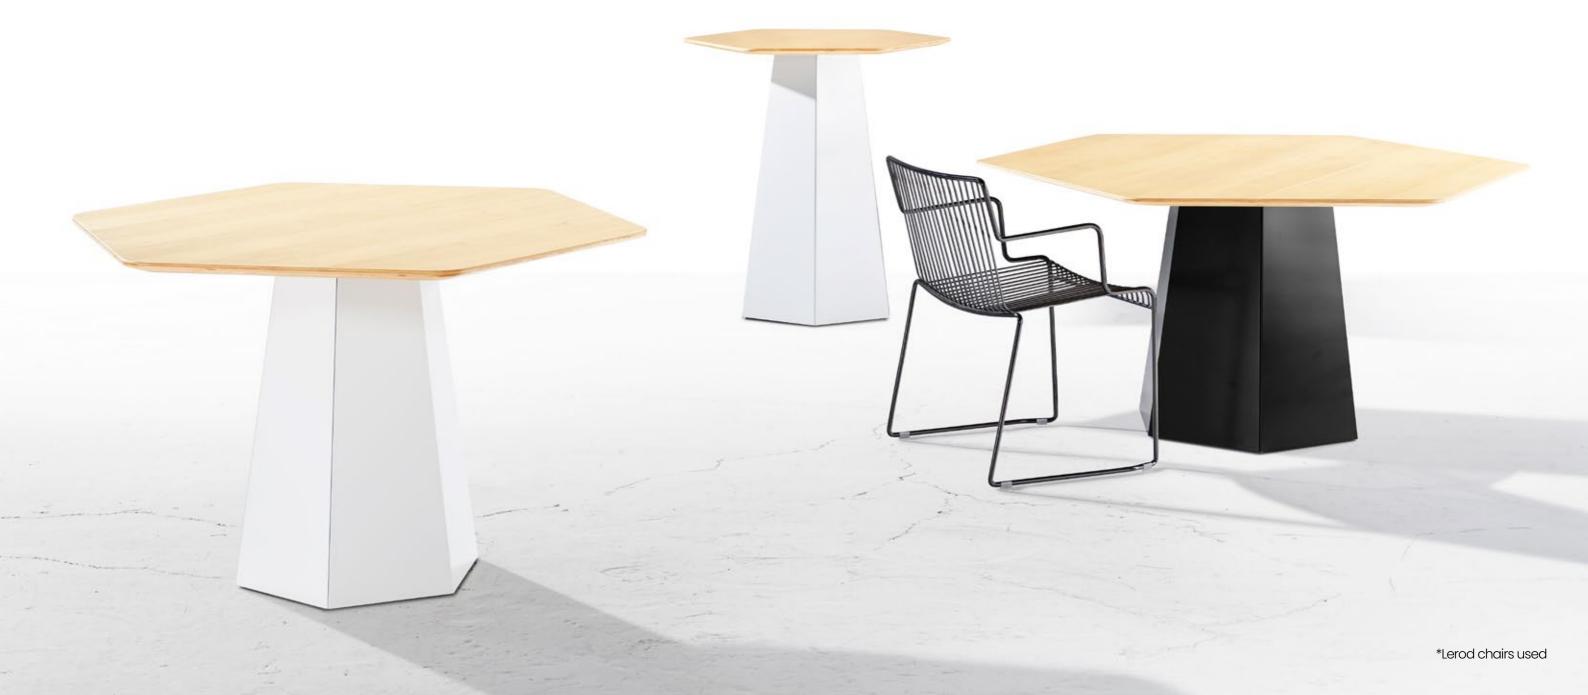

# Hext

11---

derlot.com

Using the geometric shape of the hexagon as a point of departure, the Hext collection celebrates the power of symmetry. Angular and monolithic, Hext is both playful and reliably robust. With utmost equilibrium, Hext adds an architectural touch to any indoor or outdoor environment.

#### Materials

Powder coated mild steel base with veneered MDF table top.

#### Table Base

White Powder Coat

Black Powder Coat

Powder Coat

Custom

#### Table Top

American Oak Veneer